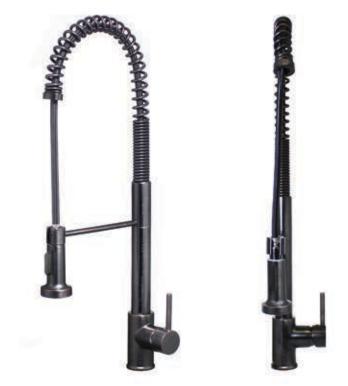

# NKF-H070RB Dual Action Commercial Kitchen Faucet

| Requested By:      |  |
|--------------------|--|
| Specific Features: |  |

#### **STANDARD SPECIFICATIONS:**

- Kitchen faucet with oil rubbed bronze
- Flexible 360-degree high arc pull-down head
- Adjustable spray and aerated flow
- Solid brass construction
- High pressure ceramic cartridge
- 2-inch wide spout extends up to 30-inches
- 1.375 to 1.5-inch diameter hole required
- cUPC and AB1953 low lead compliant
- NSF/ANSI 61 certified