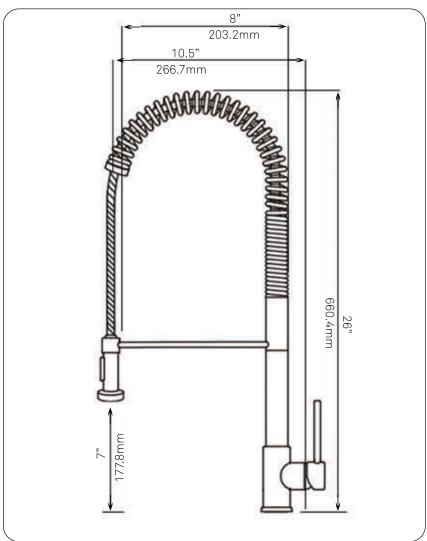

# NKF-H070RB Dual Action Commercial Kitchen Faucet

| Requested By:      |  |
|--------------------|--|
| Specific Features: |  |

#### **STANDARD SPECIFICATIONS:**

- Kitchen faucet with oil rubbed bronze
- Flexible 360-degree high arc pull-down head
- Adjustable spray and aerated flow
- Solid brass construction
- High pressure ceramic cartridge
- 2-inch wide spout extends up to 30-inches
- 1.375 to 1.5-inch diameter hole required
- cUPC and AB1953 low lead compliant
- NSF/ANSI 61 certified